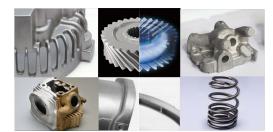

pecial rubber belt, (80°C of heat resistant) the machine is designed for heavy duty blasting application. Easy to Use Bucket elevator equipped for loading work piece into blasting cabinet reduces time and effort of operators. Automatic discharge mechanism by a single push of button to reverse apron belt - also helps operators in discharging work pieces after blasting. **Safety & Protection** Safety devices such as bucket loader safety bar that signals alarm if not secured, operating interlock system, and safety covers that protect operator from any moving units are equipped in SNB for safety purposes. **Rubber Apron-Type Shot Blasting Blasting Cabinet** Products are efficiently stirred by tumbling them on an endless rubber apron. This allows for short treatment cycles without blind spots



# Sinto offers optimal Solutions

Using the latest surface treatment and environmental technology to improve die casting processes.



#### Product Biting and Product Residue "zero"

In the processing of small, thin, round and thin products such as screws and springs, quality improvement is achieved with zero product bite

# **SAMPLE WORK**







#### THAI SINTOKOGIO CO.,LTD. SINTOKOGIO GROUP

Roiana Industrial Park 2 44 Moo 4,Banchang,U-Thai Ayutthaya 13210 THAILAND TEL: +66 (0) 35-200-710-8 FAX: +66 (0) 35-200-719 www.thaisinto.co.th LINE Official: @Thai Sinto































| SPECIFICATION SNB-II APRON BLAST |                                 |                       |
|----------------------------------|---------------------------------|-----------------------|
| Capac