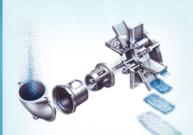

#### Y30 IMPELLER

Superior blasting

Ease of maintenance

## What is impeller?

Impeller is heart and soul of shot blasting machine. The impeller itself produces concentrically high-speed of 3000 revolutions per minutes to blast abrasives.

Y30 a new version of Sinto impeller is designed for superior blasting in association with better structure of part combination attributable to longer useful life and ease of maintenance service.

### What are the features?

- Reverse revolution: direction is selectable either forward or backward revolution
- Constant and stable projection
- Less deviation between direct and indirect projection areas