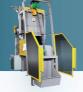

# sinto SURFACE TECMART

www.thaisinto.co.th

for the Better

SNB-II APRON BLAST

# **FEATURES Heavy Duty** Weight per single work piece can be extended up to 50Kgs. Equipped with special rubber belt, (80°C of heat resistant) the machine is designed for heavy duty blasting application. Easy to Use Bucket elevator equipped for loading work piece into blasting cabinet reduces time and effort of operators. Automatic discharge mechanism by a single push of button to reverse apron belt - also helps operators in discharging work pieces after blasting. **Safety & Protection** Safety devices such as bucket loader safety bar that signals alarm if not secured, operating interlock system, and safety covers that protect operator from any moving units are equipped in SNB for safety purposes. **Rubber Apron-Type Shot Blasting Blasting Cabinet** Products are efficiently stirred by tumbling them on an endless rubber apron. This allows for short treatment cycles without blind spots