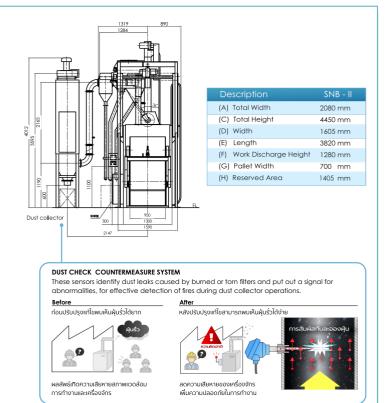

| SPECIFICATION SNB-II APRON BLAST |                                 |                       |
|----------------------------------|---------------------------------|-----------------------|
| Capacity                         | Blasting capacity (m"/batch)    | 0.28 (or 280L/batch)  |
|                                  | Loading weight (Kg/batch)       | 560 (Max)             |
|                                  | Weight per workpiece (kg/piece) | 30 (Max)              |
|                                  | Length of workpiece (mm/piece)  | 400 (Max)             |
|                                  | Blasting cabinet                | Dia 900mm x 1000mm(L) |
| Impeller                         | Model                           | Y30                   |
|                                  | Motor capacity (kW)             | 11kW x 4P (1 unit)    |
| Dust collector                   | Air volume (Nm3/min)            | 20                    |