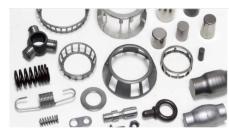

quipped for loading work piece into blasting cabinet reduces time and effort of operators. Automatic discharge mechanism by a single push of button to reverse apron belt - also helps operators in discharging work pieces after blasting. **Safety & Protection** Safety devices such as bucket loader safety bar that signals alarm if not secured, operating interlock system, and safety covers that protect operator from any moving units are equipped in SNB for safety purposes. **Rubber Apron-Type Shot Blasting Blasting Cabinet** Products are efficiently stirred by tumbling them on an endless rubber apron. This allows for short treatment cycles without blind spots



# Sinto offers optimal Solutions

Using the latest surface treatment and environmental technology to improve die casting processes.



#### Product Biting and Product Residue "zero"

In the processing of small, thin, round and thin products such as screws and springs, quality improvement is achieved with zero product bite

# **SAMPLE WORK**







#### THAI SINTOKOGIO CO.,LTD. SINTOKOGIO GROUP

Roiana Industrial Park 2 44 Moo 4,Banchang,U-Thai Ayutthaya 13210 THAILAND TEL: +66 (0) 35-200-710-8 FAX: +66 (0) 35-200-719 www.thaisinto.co.th LINE Official: @Thai Sinto































| SPECIFICATION SNB-II APRON BLAST |                                 |                       |
|----------------------------------|---------------------------------|-----------------------|
| Capacity                         | Blasting capacity (m"/batch)    | 0.28 (or 280L/batch)  |
|                                  | Loading we