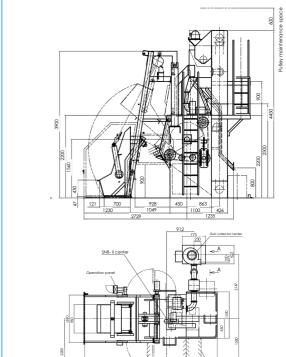

| SPECIFICATION SNB-II APRON BLAST |                                 |                       |
|----------------------------------|---------------------------------|-----------------------|
| Capacity                         | Blasting capacity (m"/batch)    | 0.28 (or 280L/batch)  |
|                                  | Loading weight (Kg/batch)       | 560 (Max)             |
|                                  | Weight per workpiece (kg/piece) | 30 (Max)              |
|                                  | Length of workpiece (mm/piece)  | 400 (Max)             |
|                                  | Blasting cabinet                | Dia 900mm x 1000mm(L) |
| Impeller                         | Model                           | Y30                   |
|                                  | Motor capacity (kW)             | 11kW x 4P (1 unit)    |
| Dust collector                   | Air volume (Nm3/min)            | 20                    |