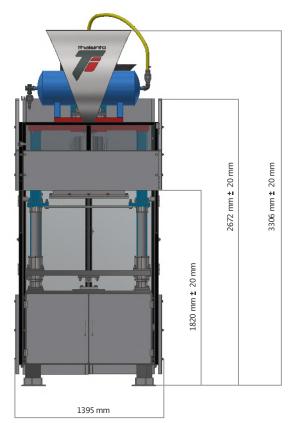

## Ti-eCore-350 Core Shooter

> Electrical Core Shooting Application For better hot box core making process

Horizontal Partina - Top Blow Sand Filling System

Product of Thailand

|                      | Ti-eCore-350                           |
|----------------------|----------------------------------------|
| Core box size        | 350 x 350 mm                           |
| Core box thickness   | 50–150/50 –150 mm                      |
| Core weight (Max)    | 8 kilograms                            |
| Sand blow opening    | Dia 400mm                              |
| Sand Hopper Capacity | 160 kilograms                          |
| Core making station  | 2                                      |
| Heater               | 20 pieces =14kW                        |
|                      | (5 pcs x 2 Upper & lower x 2 stations) |
| Air pressure         | 6 Kg/cm2                               |
| Air consumption      | 10 CFM                                 |
| Floor space required | 1395 x 2072 x 3455                     |