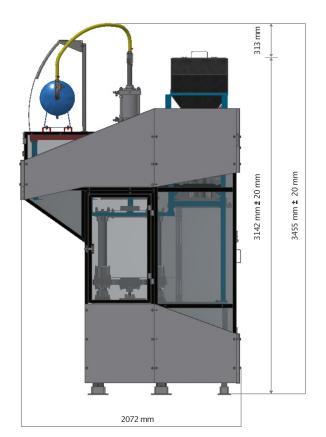

## Ti-eCore-350 Core Shooter

> Electrical Core Shooting Application For better hot box core making process

Horizontal Partina - Top Blow Sand Filling System

Product of Thailand

|                      | Ti-eCore-350                           |
|----------------------|----------------------------------------|
| Core box size        | 350 x 350 mm                           |
| Core box thickness   | 50–150/50 –150 mm                      |
| Core weight (Max)    | 8 kilograms                            |
| Sand blow opening    | Dia 400mm                              |
| Sand Hopper Capacity | 160 kilograms                          |
| Core making station  | 2                                      |
| Heater               | 20 pieces =14kW                        |
|                      | (5 pcs x 2 Upper & lower x 2 stations) |
| Air pressure         | 6 Kg/cm2                               |
| Air consumption      | 10 CFM                                 |
| Floor space required | 1395 x 2072 x 3455                     |